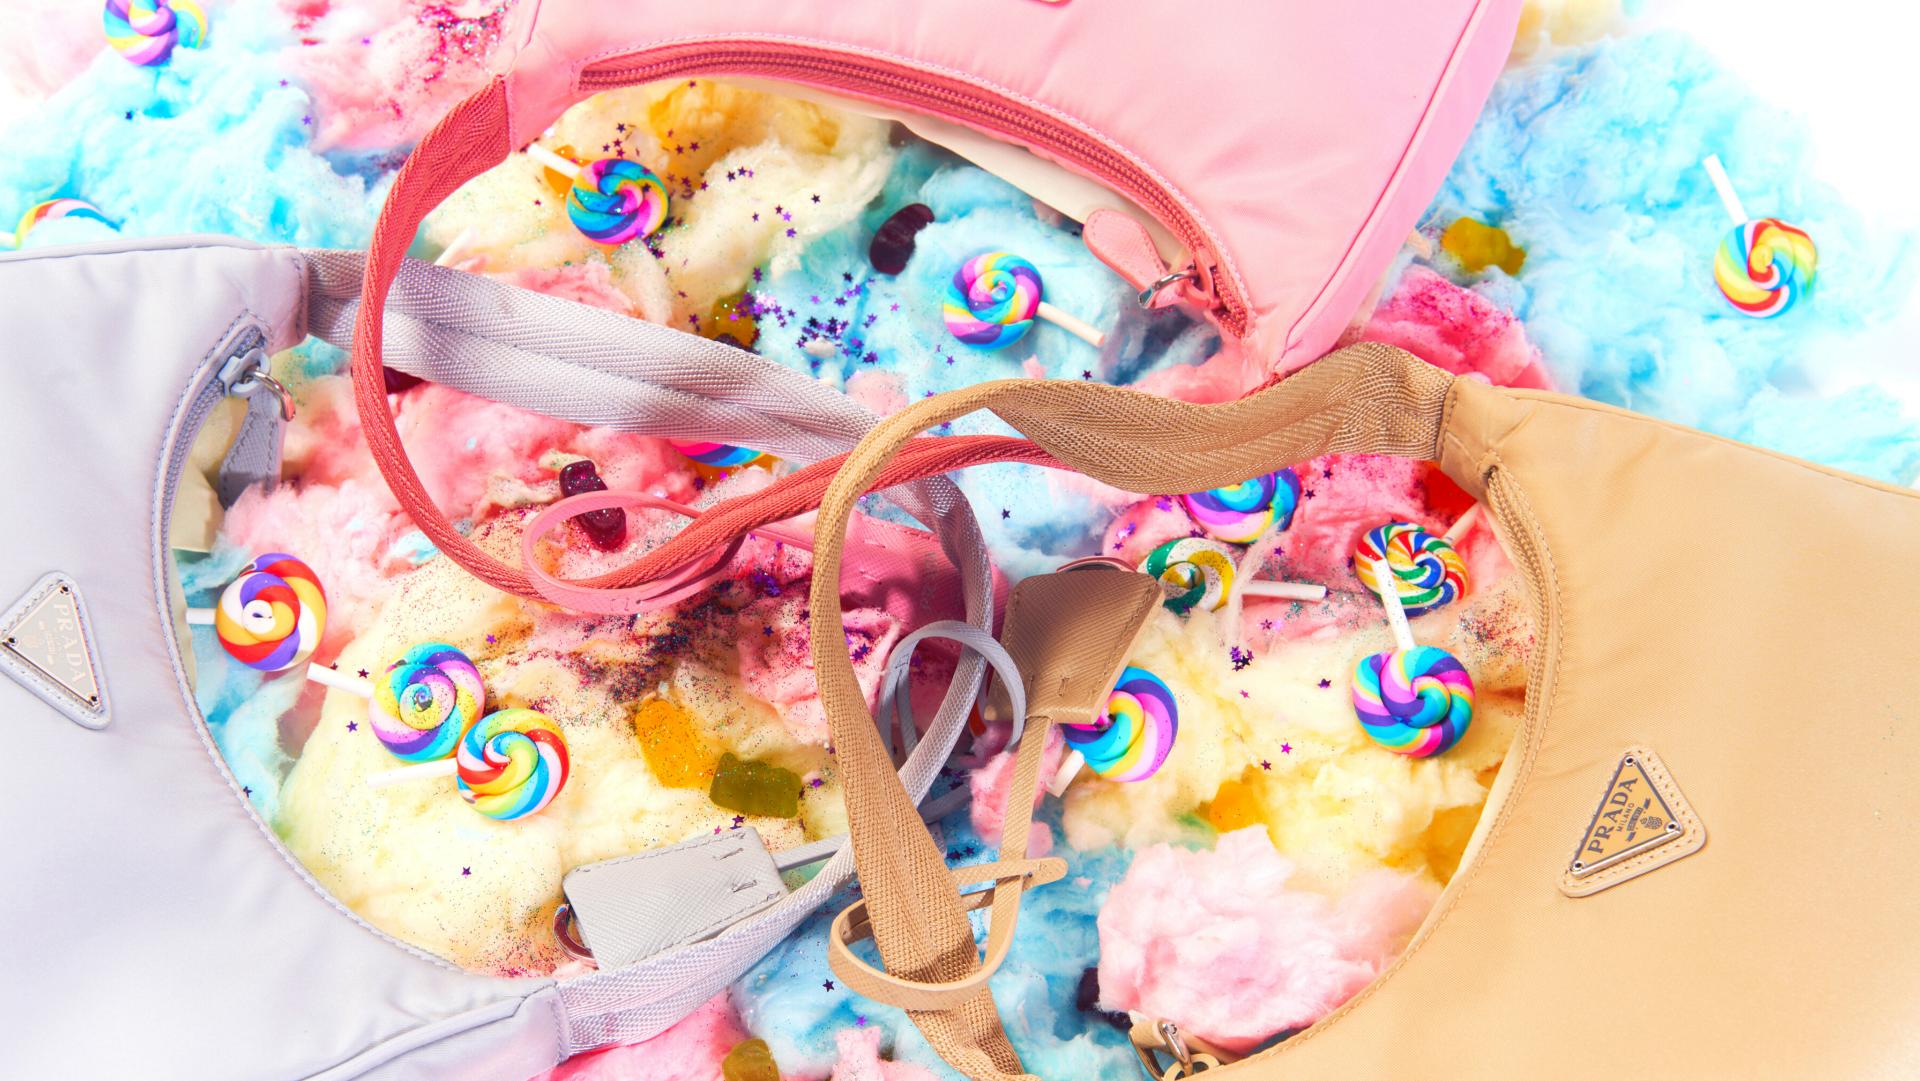

#### CANDYLAND

Style: CRAZILY KITSCH

Theme: INNER CHILDHOOD

Aim: EDITORIAL FOR PRADA S/S 2022

Object: PRADA RE-EDITION 2000 RE-NYLON BAGS

Props: COTTON CANDY, CANDY CANE, GUMMY BEARS,

GLITTER

### Still Life Preparation - behind the scenes

Behind the Scenes

Still Life Shoot

My still life shoot brings a series of photographic images with Prada's "IT" bags of the moment and represents a playful theme of Candyland and inner childhood, all while keeping the aesthetic intentionally pastel, pink, girly, and visually kitschy. The images should invoke the inner child in all of us and should be reminiscent of one's childhood and the process of growing up.