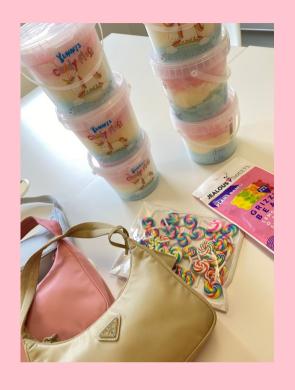

#### CANDYLAND

Style: CRAZILY KITSCH

Theme: INNER CHILDHOOD

Aim: EDITORIAL FOR PRADA S/S 2022

Object: PRADA RE-EDITION 2000 RE-NYLON BAGS

Props: COTTON CANDY, CANDY CANE, GUMMY BEARS,

GLITTER

### Still Life Preparation - behind the scenes

Behind the Scenes

Still Life Shoot

My still life shoot brings a series of photographic images with Prada's "IT" bags of the moment and represents a playful theme of Candyland and inner childhood, all while keeping the aesthetic intentionally pastel, pink, girly, and visually kitschy. The images should invoke the inner child in all of us and should be reminiscent of one's childhood and the process of growing up.