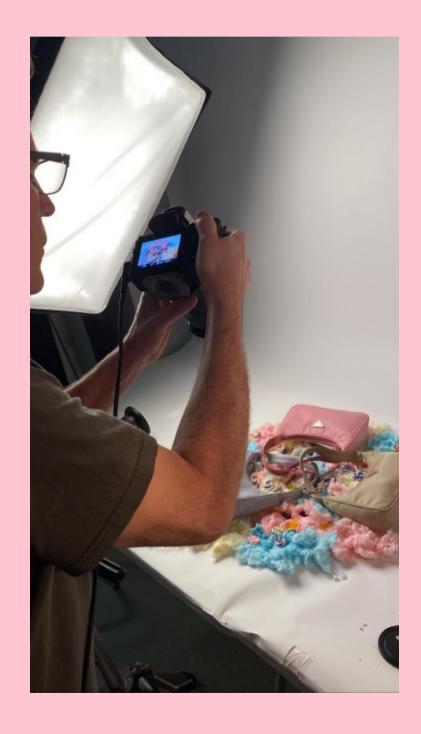

### Still Life Preparation - behind the scenes

### Still Life Preparation - behind the scenes

Behind the Scenes

Still Life Shoot

My still life shoot brings a series of photographic images with Prada's "IT" bags of the moment and represents a playful theme of Candyland and inner childhood, all while keeping the aesthetic intentionally pastel, pink, girly, and visually kitschy. The images should invoke the inner child in all of us and should be reminiscent of one's childhood and the process of growing up.