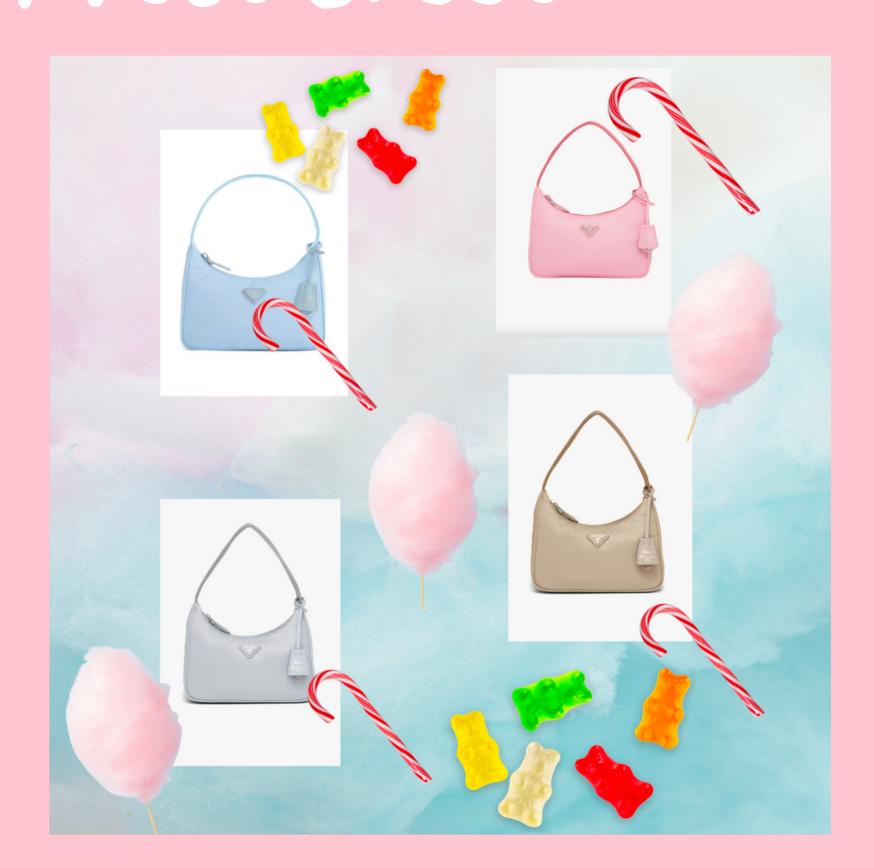

#### CANDYLAND

Style: CRAZILY KITSCH

Theme: INNER CHILDHOOD

Aim: EDITORIAL FOR PRADA S/S 2022

Object: PRADA RE-EDITION 2000 RE-NYLON BAGS

Props: COTTON CANDY, CANDY CANE, GUMMY BEARS,

GLITTER

### Still Life Preparation - behind the scenes

Behind the Scenes

Still Life Shoot

My still life shoot brings a series of photographic images with Prada's "IT" bags of the moment and represents a playful theme of Candyland and inner childhood, all while keeping the aesthetic intentionally pastel, pink, girly, and visually kitschy. The images should invoke the inner child in all of us and should be reminiscent of one's childhood and the process of growing up.