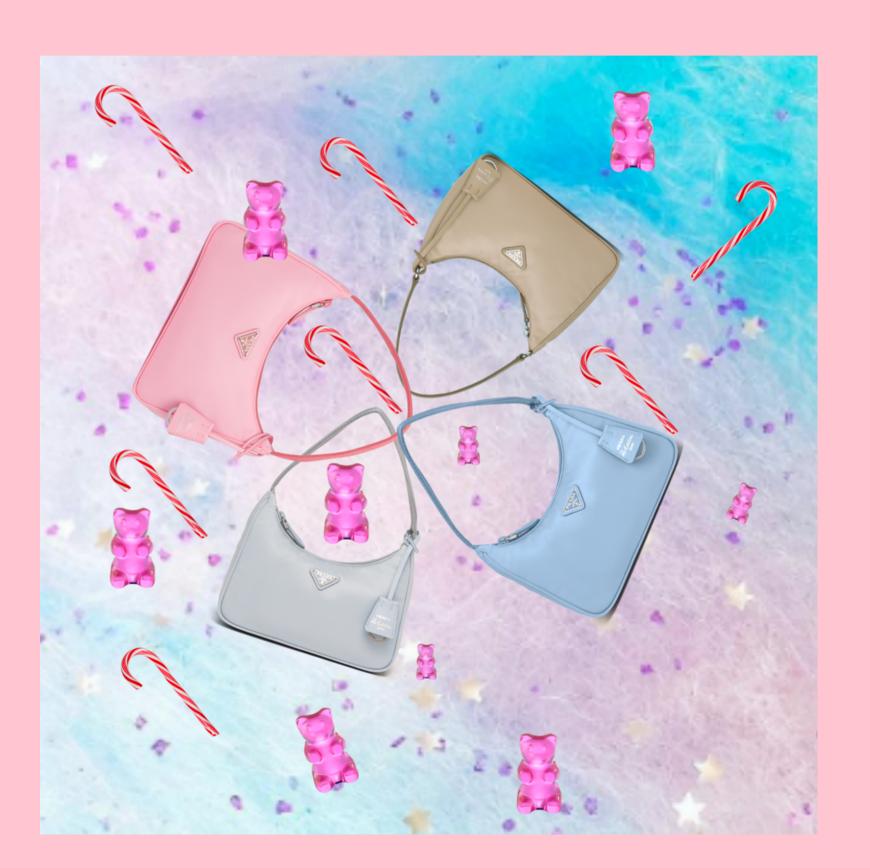

#### CANDYLAND

Style: CRAZILY KITSCH

Theme: INNER CHILDHOOD

Aim: EDITORIAL FOR PRADA S/S 2022

Object: PRADA RE-EDITION 2000 RE-NYLON BAGS

Props: COTTON CANDY, CANDY CANE, GUMMY BEARS,

GLITTER

### Still Life Preparation - behind the scenes

Behind the Scenes

Still Life Shoot

My still life shoot brings a series of photographic images with Prada's "IT" bags of the moment and represents a playful theme of Candyland and inner childhood, all while keeping the aesthetic intentionally pastel, pink, girly, and visually kitschy. The images should invoke the inner child in all of us and should be reminiscent of one's childhood and the process of growing up.