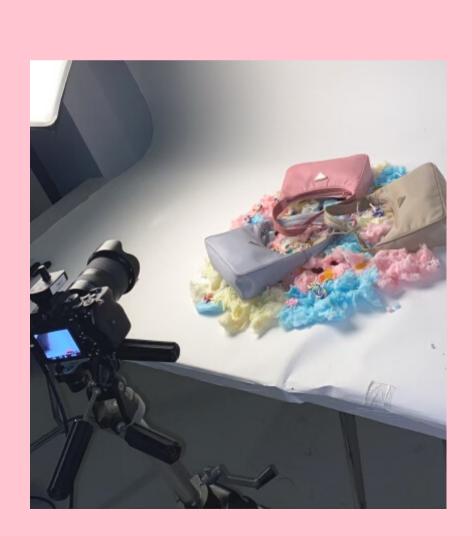

### Still Life Preparation - behind the scenes

### Still Life Preparation - behind the scenes

Behind the Scenes

Still Life Shoot

My still life shoot brings a series of photographic images with Prada's "IT" bags of the moment and represents a playful theme of Candyland and inner childhood, all while keeping the aesthetic intentionally pastel, pink, girly, and visually kitschy. The images should invoke the inner child in all of us and should be reminiscent of one's childhood and the process of growing up.