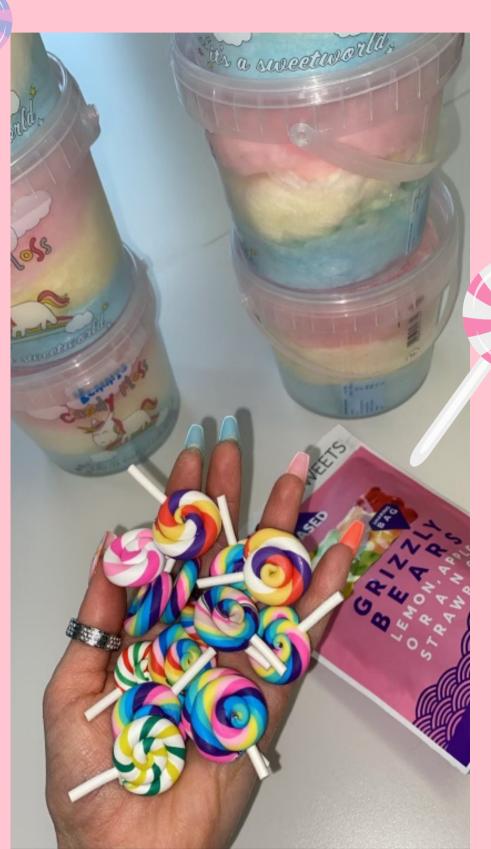

#### CANDYLAND

Style: CRAZILY KITSCH

Theme: INNER CHILDHOOD

Aim: EDITORIAL FOR PRADA S/S 2022

Object: PRADA RE-EDITION 2000 RE-NYLON BAGS

Props: COTTON CANDY, CANDY CANE, GUMMY BEARS,

GLITTER

### Still Life Preparation - behind the scenes

Behind the Scenes

Still Life Shoot

My still life shoot brings a series of photographic images with Prada's "IT" bags of the moment and represents a playful theme of Candyland and inner childhood, all while keeping the aesthetic intentionally pastel, pink, girly, and visually kitschy. The images should invoke the inner child in all of us and should be reminiscent of one's childhood and the process of growing up.