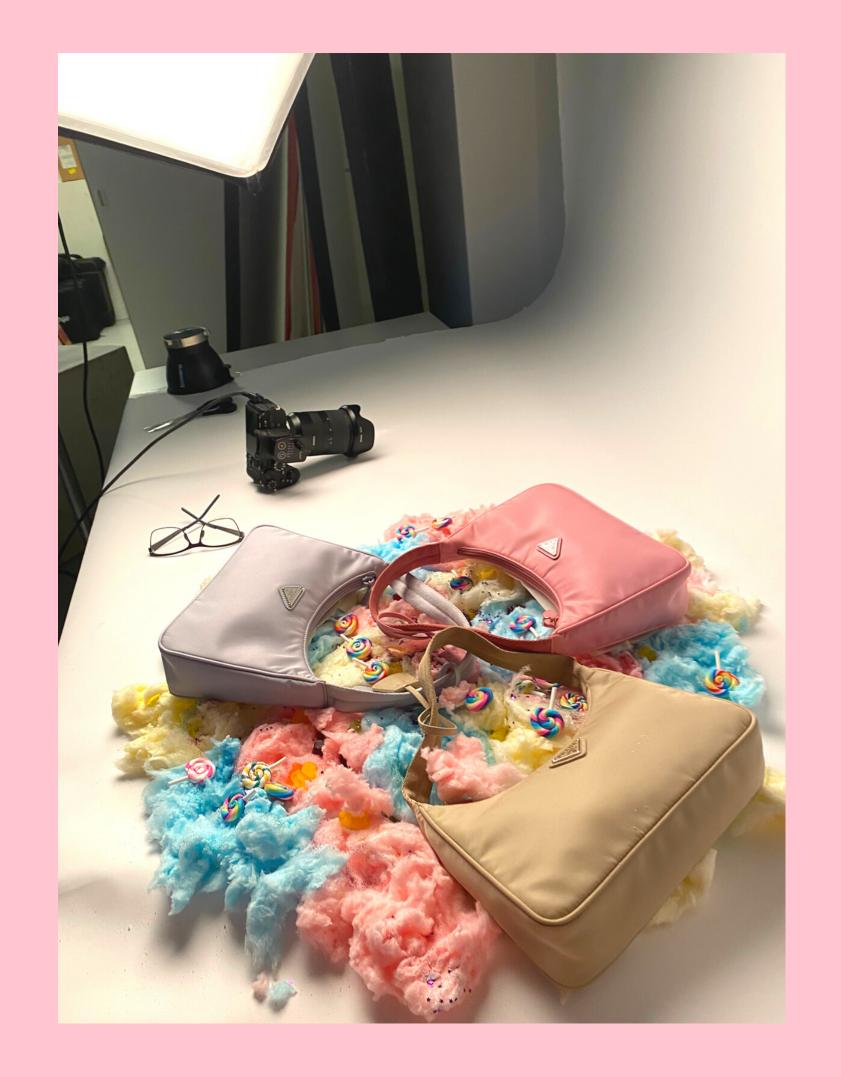

#### CANDYLAND

Style: CRAZILY KITSCH

Theme: INNER CHILDHOOD

Aim: EDITORIAL FOR PRADA S/S 2022

Object: PRADA RE-EDITION 2000 RE-NYLON BAGS

Props: COTTON CANDY, CANDY CANE, GUMMY BEARS,

GLITTER

### Still Life Preparation - behind the scenes

Behind the Scenes

Still Life Shoot

My still life shoot brings a series of photographic images with Prada's "IT" bags of the moment and represents a playful theme of Candyland and inner childhood, all while keeping the aesthetic intentionally pastel, pink, girly, and visually kitschy. The images should invoke the inner child in all of us and should be reminiscent of one's childhood and the process of growing up.