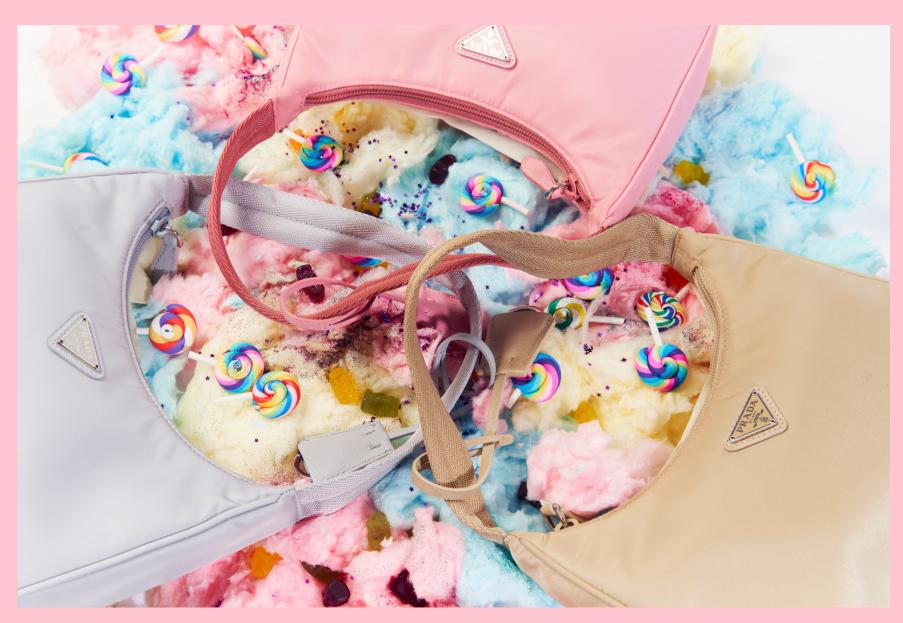

#### CANDYLAND

Style: CRAZILY KITSCH

Theme: INNER CHILDHOOD

Aim: EDITORIAL FOR PRADA S/S 2022

Object: PRADA RE-EDITION 2000 RE-NYLON BAGS

Props: COTTON CANDY, CANDY CANE, GUMMY BEARS,

GLITTER

### Still Life Preparation - behind the scenes

Behind the Scenes

Still Life Shoot

My still life shoot brings a series of photographic images with Prada's "IT" bags of the moment and represents a playful theme of Candyland and inner childhood, all while keeping the aesthetic intentionally pastel, pink, girly, and visually kitschy. The images should invoke the inner child in all of us and should be reminiscent of one's childhood and the process of growing up.