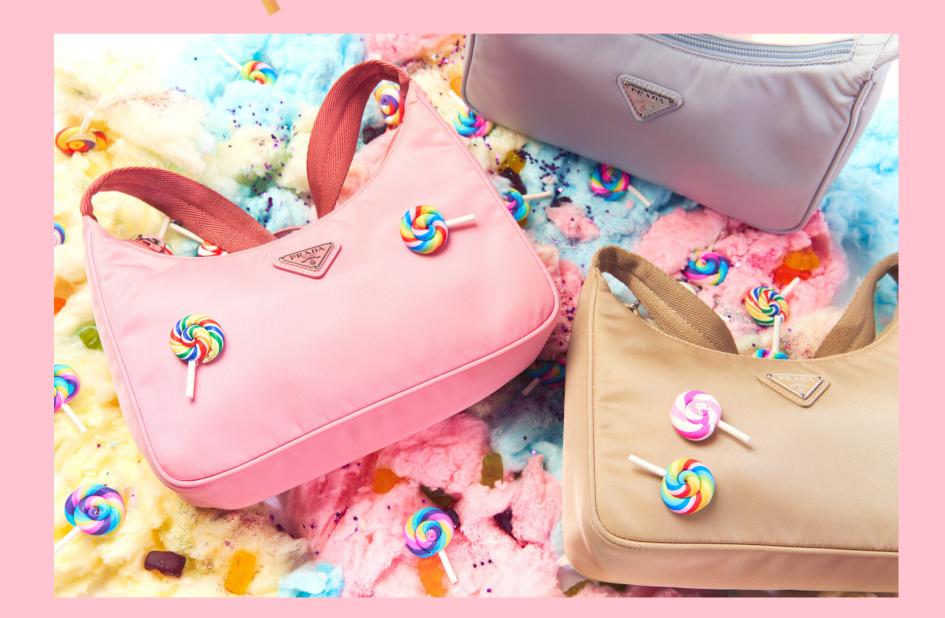

#### CANDYLAND

Style: CRAZILY KITSCH

Theme: INNER CHILDHOOD

Aim: EDITORIAL FOR PRADA S/S 2022

Object: PRADA RE-EDITION 2000 RE-NYLON BAGS

Props: COTTON CANDY, CANDY CANE, GUMMY BEARS,

GLITTER

### Still Life Preparation - behind the scenes

Behind the Scenes

Still Life Shoot

My still life shoot brings a series of photographic images with Prada's "IT" bags of the moment and represents a playful theme of Candyland and inner childhood, all while keeping the aesthetic intentionally pastel, pink, girly, and visually kitschy. The images should invoke the inner child in all of us and should be reminiscent of one's childhood and the process of growing up.