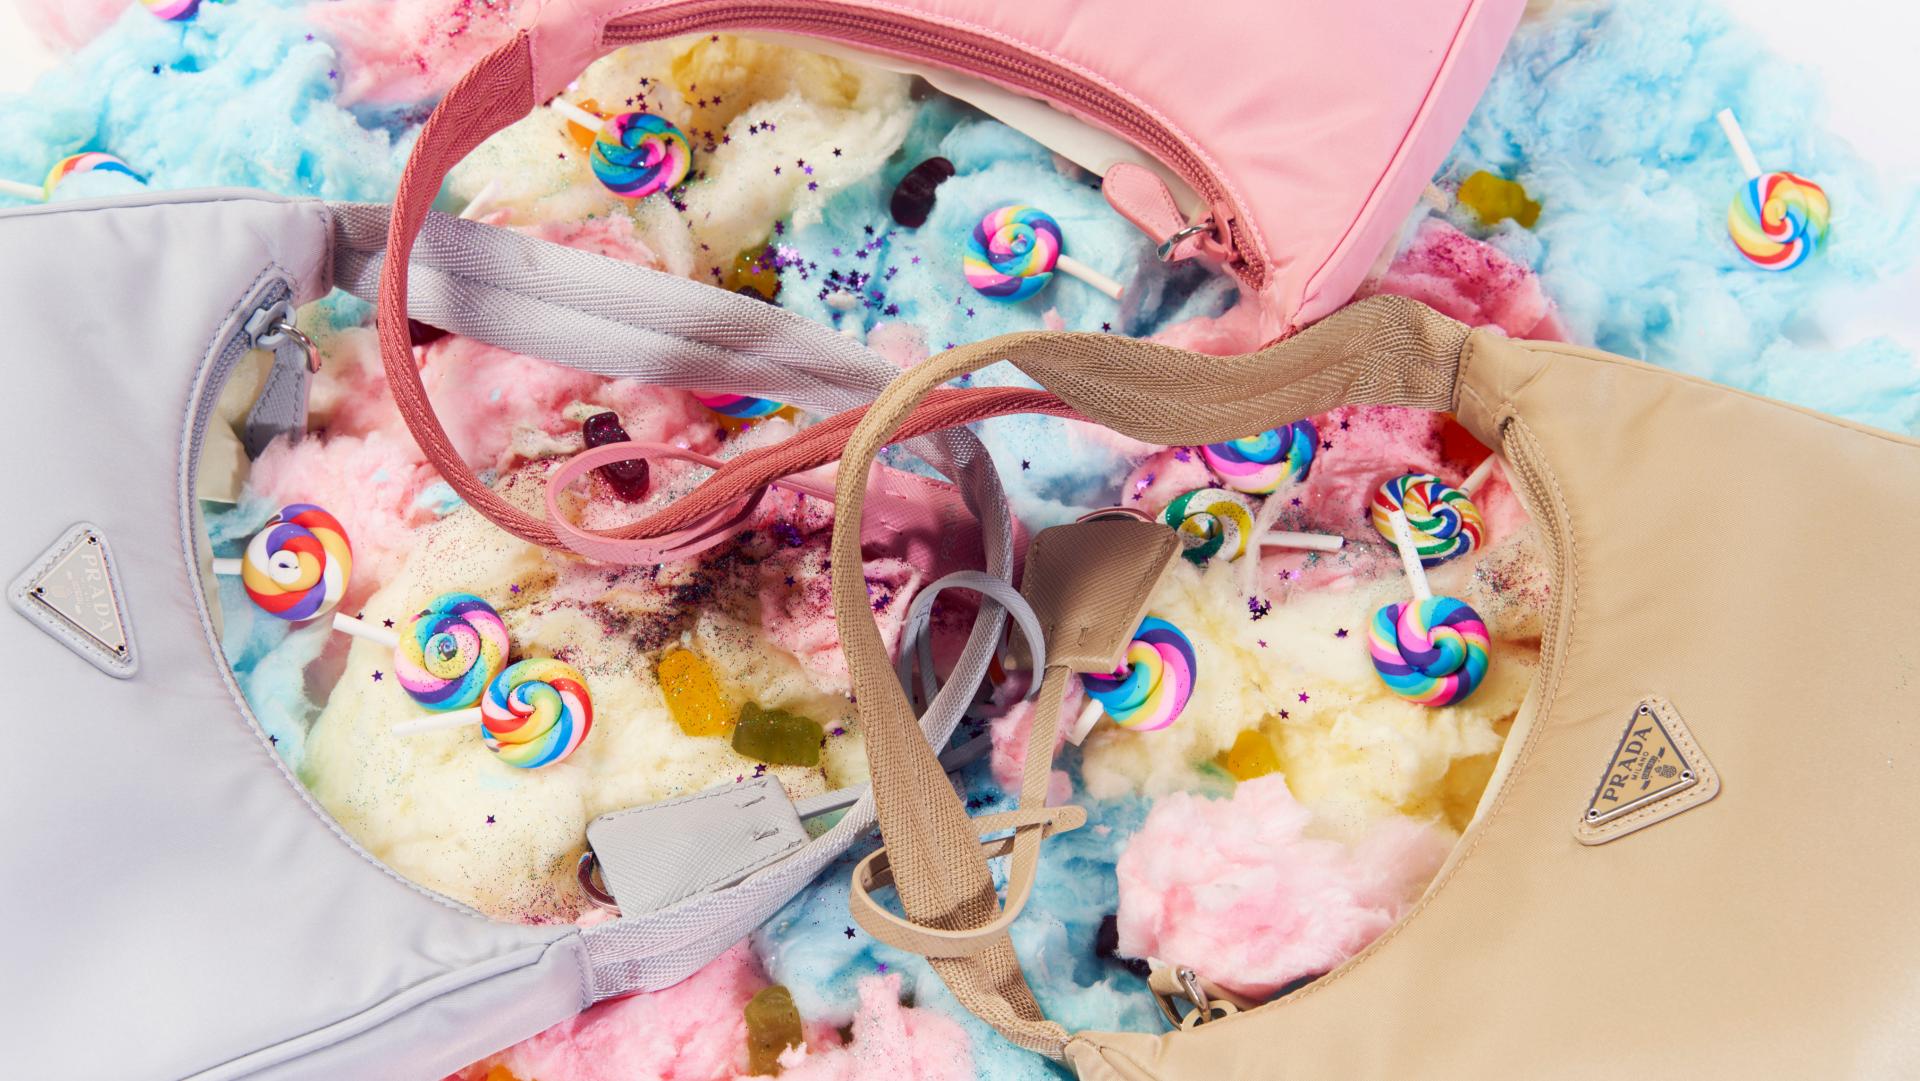

#### CANDYLAND

Style: CRAZILY KITSCH

Theme: INNER CHILDHOOD

Aim: EDITORIAL FOR PRADA S/S 2022

Object: PRADA RE-EDITION 2000 RE-NYLON BAGS

Props: COTTON CANDY, CANDY CANE, GUMMY BEARS,

GLITTER

### Still Life Preparation - behind the scenes

Behind the Scenes

Still Life Shoot

My still life shoot brings a series of photographic images with Prada's "IT" bags of the moment and represents a playful theme of Candyland and inner childhood, all while keeping the aesthetic intentionally pastel, pink, girly, and visually kitschy. The images should invoke the inner child in all of us and should be reminiscent of one's childhood and the process of growing up.