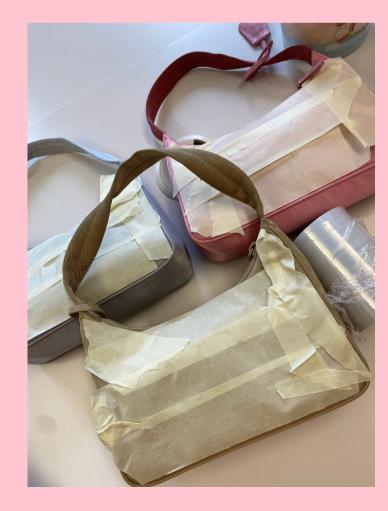

#### CANDYLAND

Style: CRAZILY KITSCH

Theme: INNER CHILDHOOD

Aim: EDITORIAL FOR PRADA S/S 2022

Object: PRADA RE-EDITION 2000 RE-NYLON BAGS

Props: COTTON CANDY, CANDY CANE, GUMMY BEARS,

GLITTER

### Still Life Preparation - behind the scenes

Behind the Scenes

Still Life Shoot

My still life shoot brings a series of photographic images with Prada's "IT" bags of the moment and represents a playful theme of Candyland and inner childhood, all while keeping the aesthetic intentionally pastel, pink, girly, and visually kitschy. The images should invoke the inner child in all of us and should be reminiscent of one's childhood and the process of growing up.