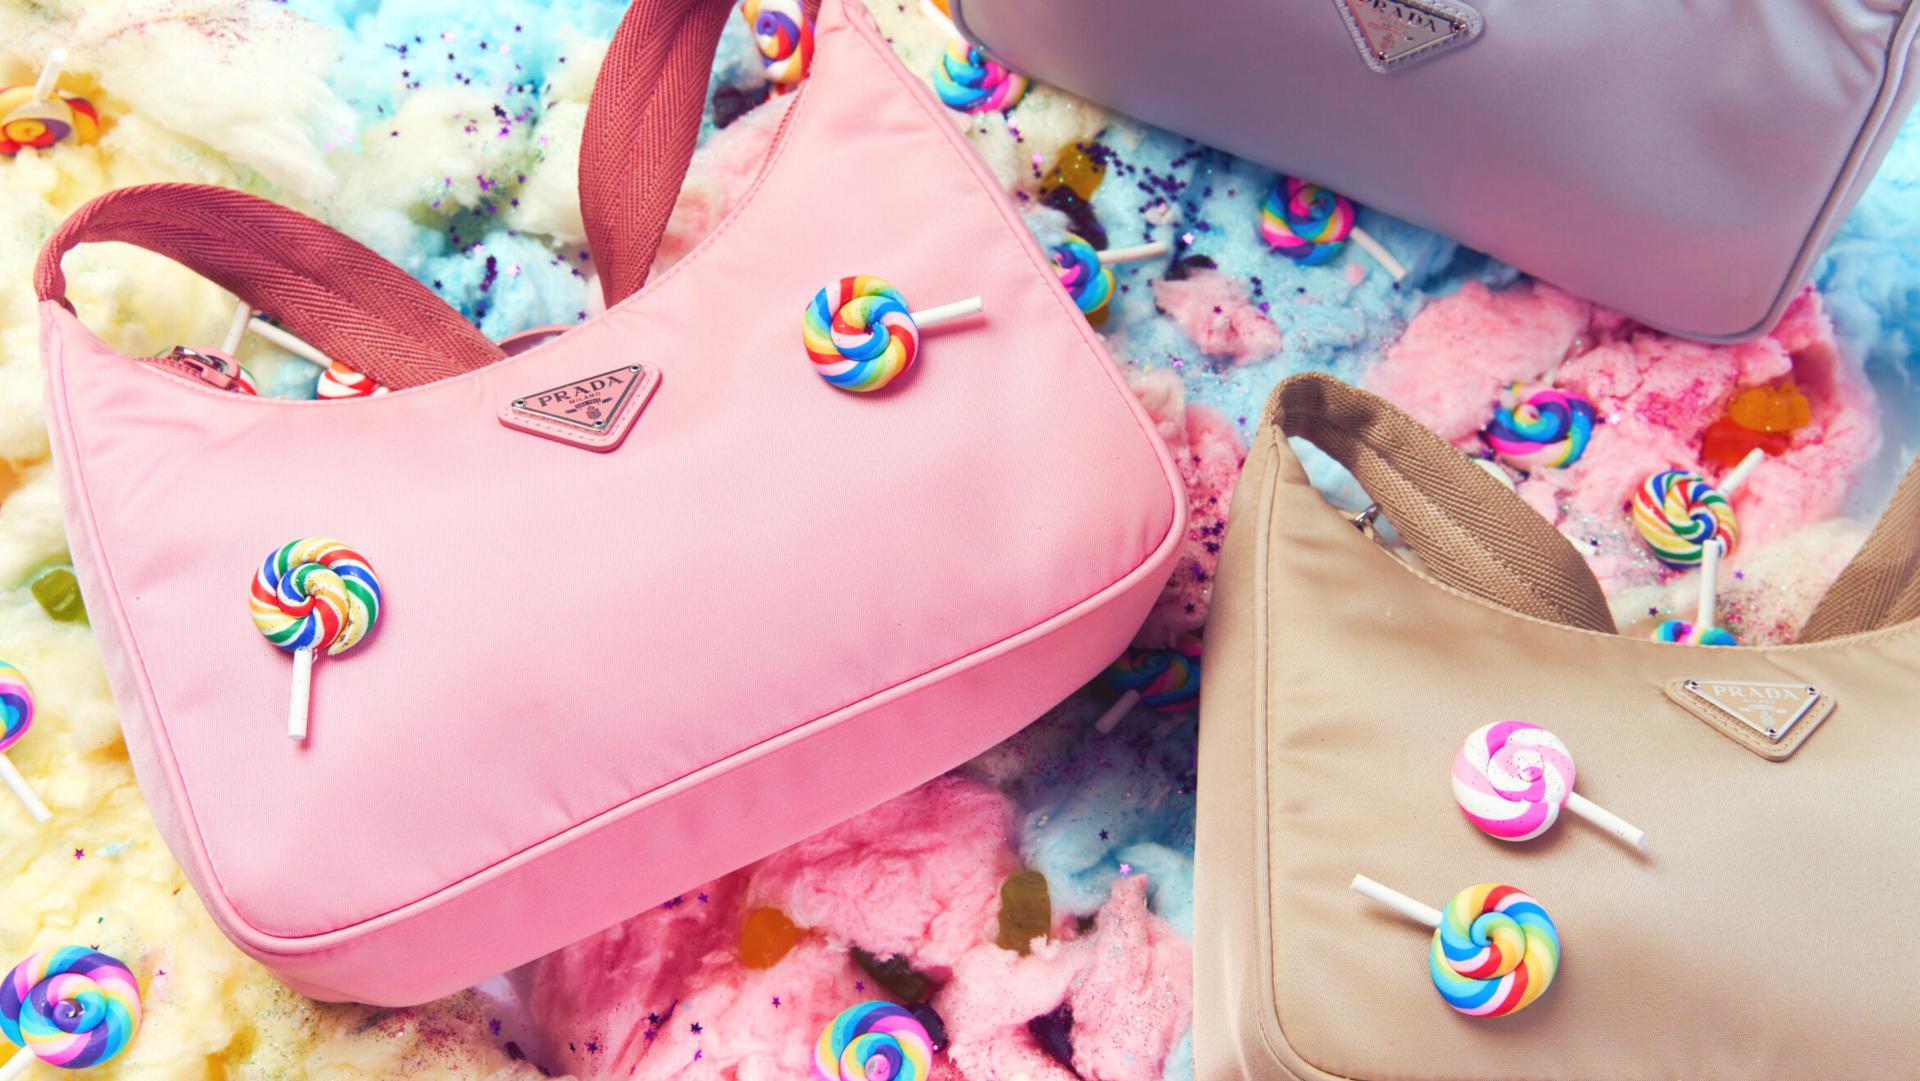

#### CANDYLAND

Style: CRAZILY KITSCH

Theme: INNER CHILDHOOD

Aim: EDITORIAL FOR PRADA S/S 2022

Object: PRADA RE-EDITION 2000 RE-NYLON BAGS

Props: COTTON CANDY, CANDY CANE, GUMMY BEARS,

GLITTER

### Still Life Preparation - behind the scenes

Behind the Scenes

Still Life Shoot

My still life shoot brings a series of photographic images with Prada's "IT" bags of the moment and represents a playful theme of Candyland and inner childhood, all while keeping the aesthetic intentionally pastel, pink, girly, and visually kitschy. The images should invoke the inner child in all of us and should be reminiscent of one's childhood and the process of growing up.