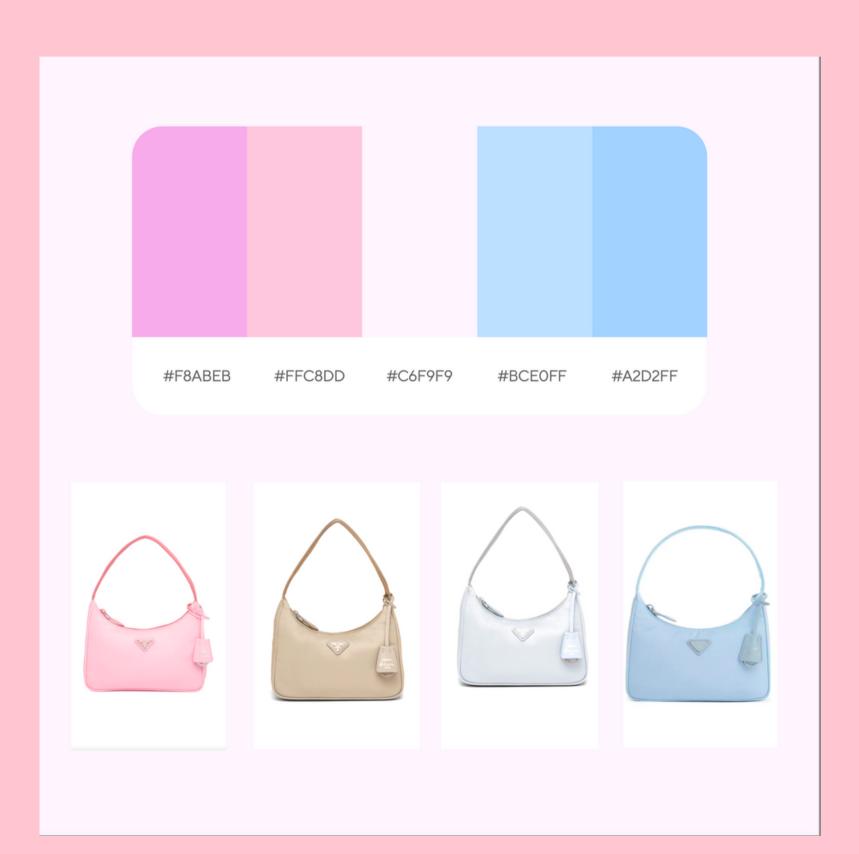

#### CANDYLAND

Style: CRAZILY KITSCH

Theme: INNER CHILDHOOD

Aim: EDITORIAL FOR PRADA S/S 2022

Object: PRADA RE-EDITION 2000 RE-NYLON BAGS

Props: COTTON CANDY, CANDY CANE, GUMMY BEARS,

GLITTER