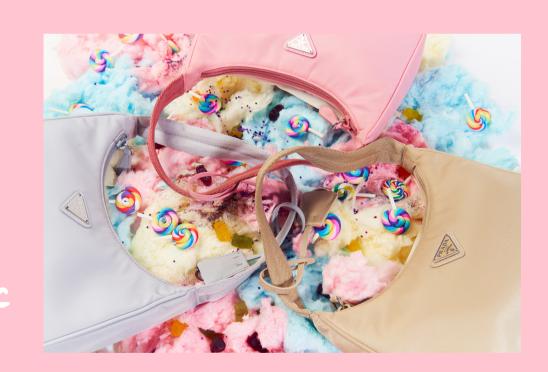

#### CANDYLAND

Style: CRAZILY KITSCH

Theme: INNER CHILDHOOD

Aim: EDITORIAL FOR PRADA S/S 2022

Object: PRADA RE-EDITION 2000 RE-NYLON BAGS

Props: COTTON CANDY, CANDY CANE, GUMMY BEARS,

GLITTER

### Still Life Preparation - behind the scenes

Behind the Scenes

Still Life Shoot

My still life shoot brings a series of photographic images with Prada's "IT" bags of the moment and represents a playful theme of Candyland and inner childhood, all while keeping the aesthetic intentionally pastel, pink, girly, and visually kitschy. The images should invoke the inner child in all of us and should be reminiscent of one's childhood and the process of growing up.